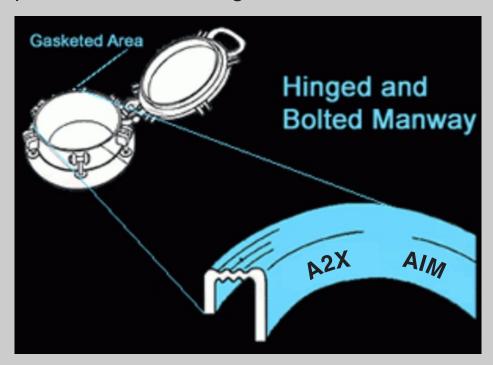

## AIM MFG. & SUPPLY LLC

The AIM A2X Manway Gasket accommodates common problems with 20" tank car manways. Its elastomer properties offer memory use after use. Easily seals uneven, rough seating surfaces with low bolt loads. This unique design is available, but not limited to Nitrile, EPDM, & FKM (Viton®, Fluorel®) Our seals are manufactured and supplied in house to meet your needs & compounds to meet your chemical transportation requirements.

The AIM A2X Dome Gasket meets the Association of American Railroads' Manual of Standards and Recommended Practices Specifications for tank cars. The A2X gasket is for Standard Manway Covers on private, as well as railway company tank cars.

## The Channel Gasket Design of the AIM A2X offers several advantages:

- Tighter contact seal
- Increased safety
- Self centering
- Will not drop into tank like a flat gasket